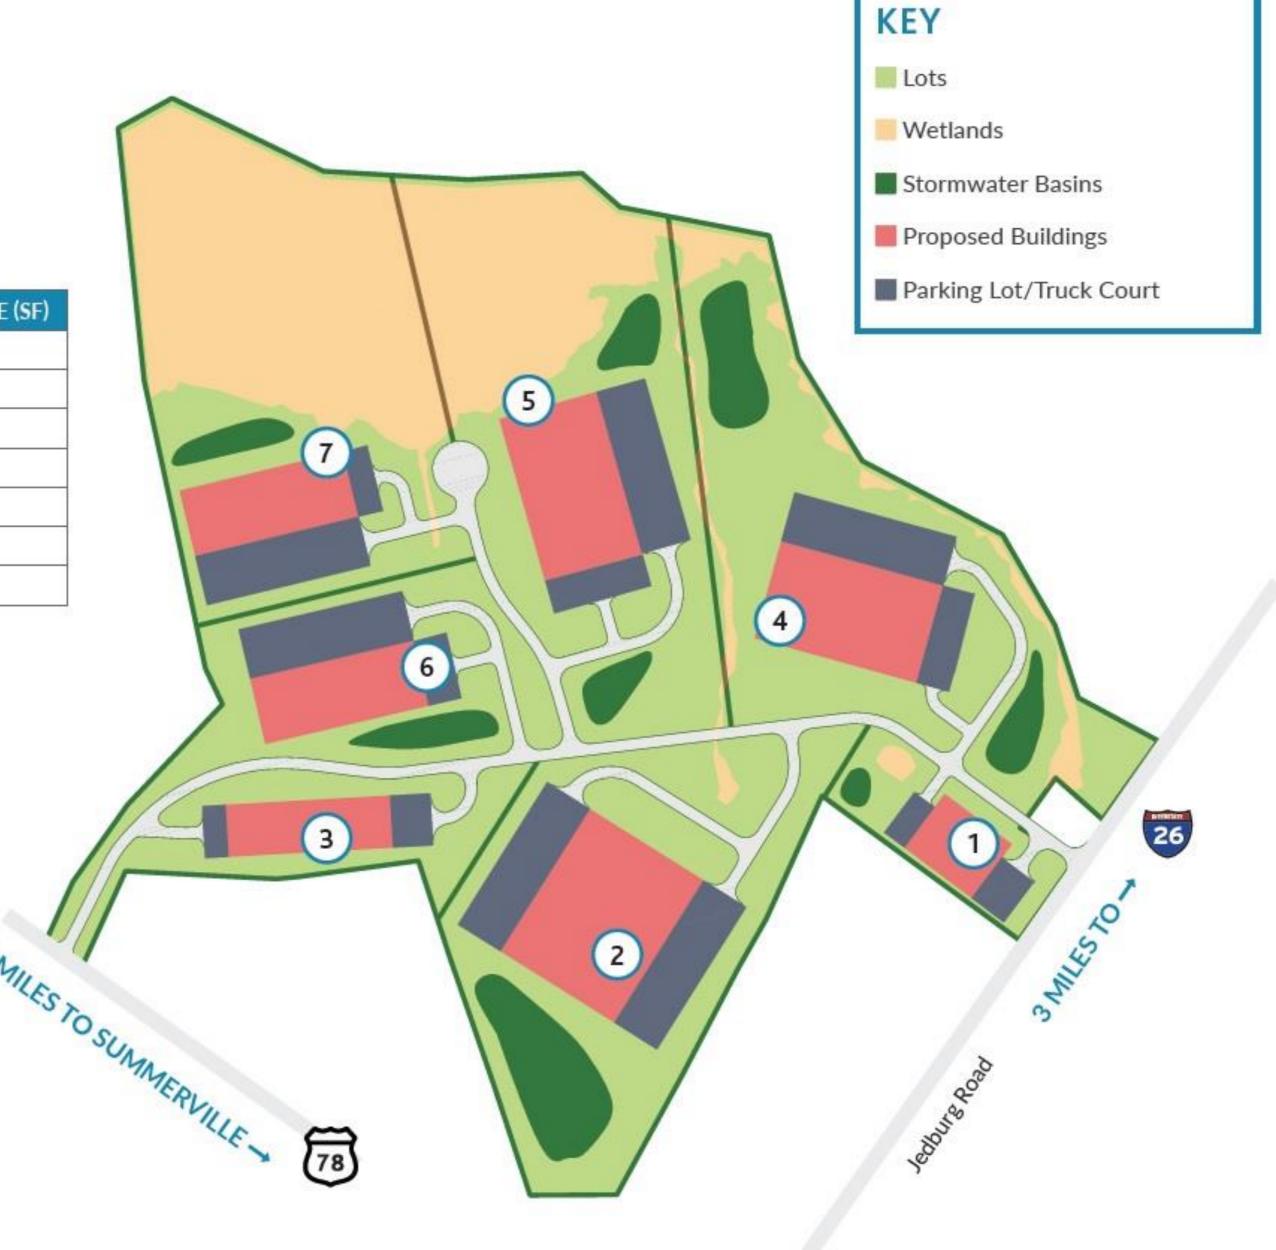

### Muckenfuss Industrial Park

# MULTIPLE SITES In Varying Sizes AVAILABLE

major neighboring industrial parks

**HIGHWAY 78 FRONTAGE** 

#### **CLOSE PROXIMITY TO**

Major interstates & railways
Charleston International Airport
The Port of Charleston

| PARCEL | PARCEL SIZE (ACRES) | APPROXIMATE BUILDING SIZE (SF) |
|--------|---------------------|--------------------------------|
| 1      | ± 5                 | ± 50,000                       |
| 2      | ± 22                | ± 200,000                      |
| 3      | ± 6                 | ± 75,000                       |
| 4      | ± 24                | ± 150,000                      |
| 5      | ± 16                | ± 150,000                      |
| 6      | ± 11                | ± 100,000                      |
| 7      | ± 11                | ± 100,000                      |