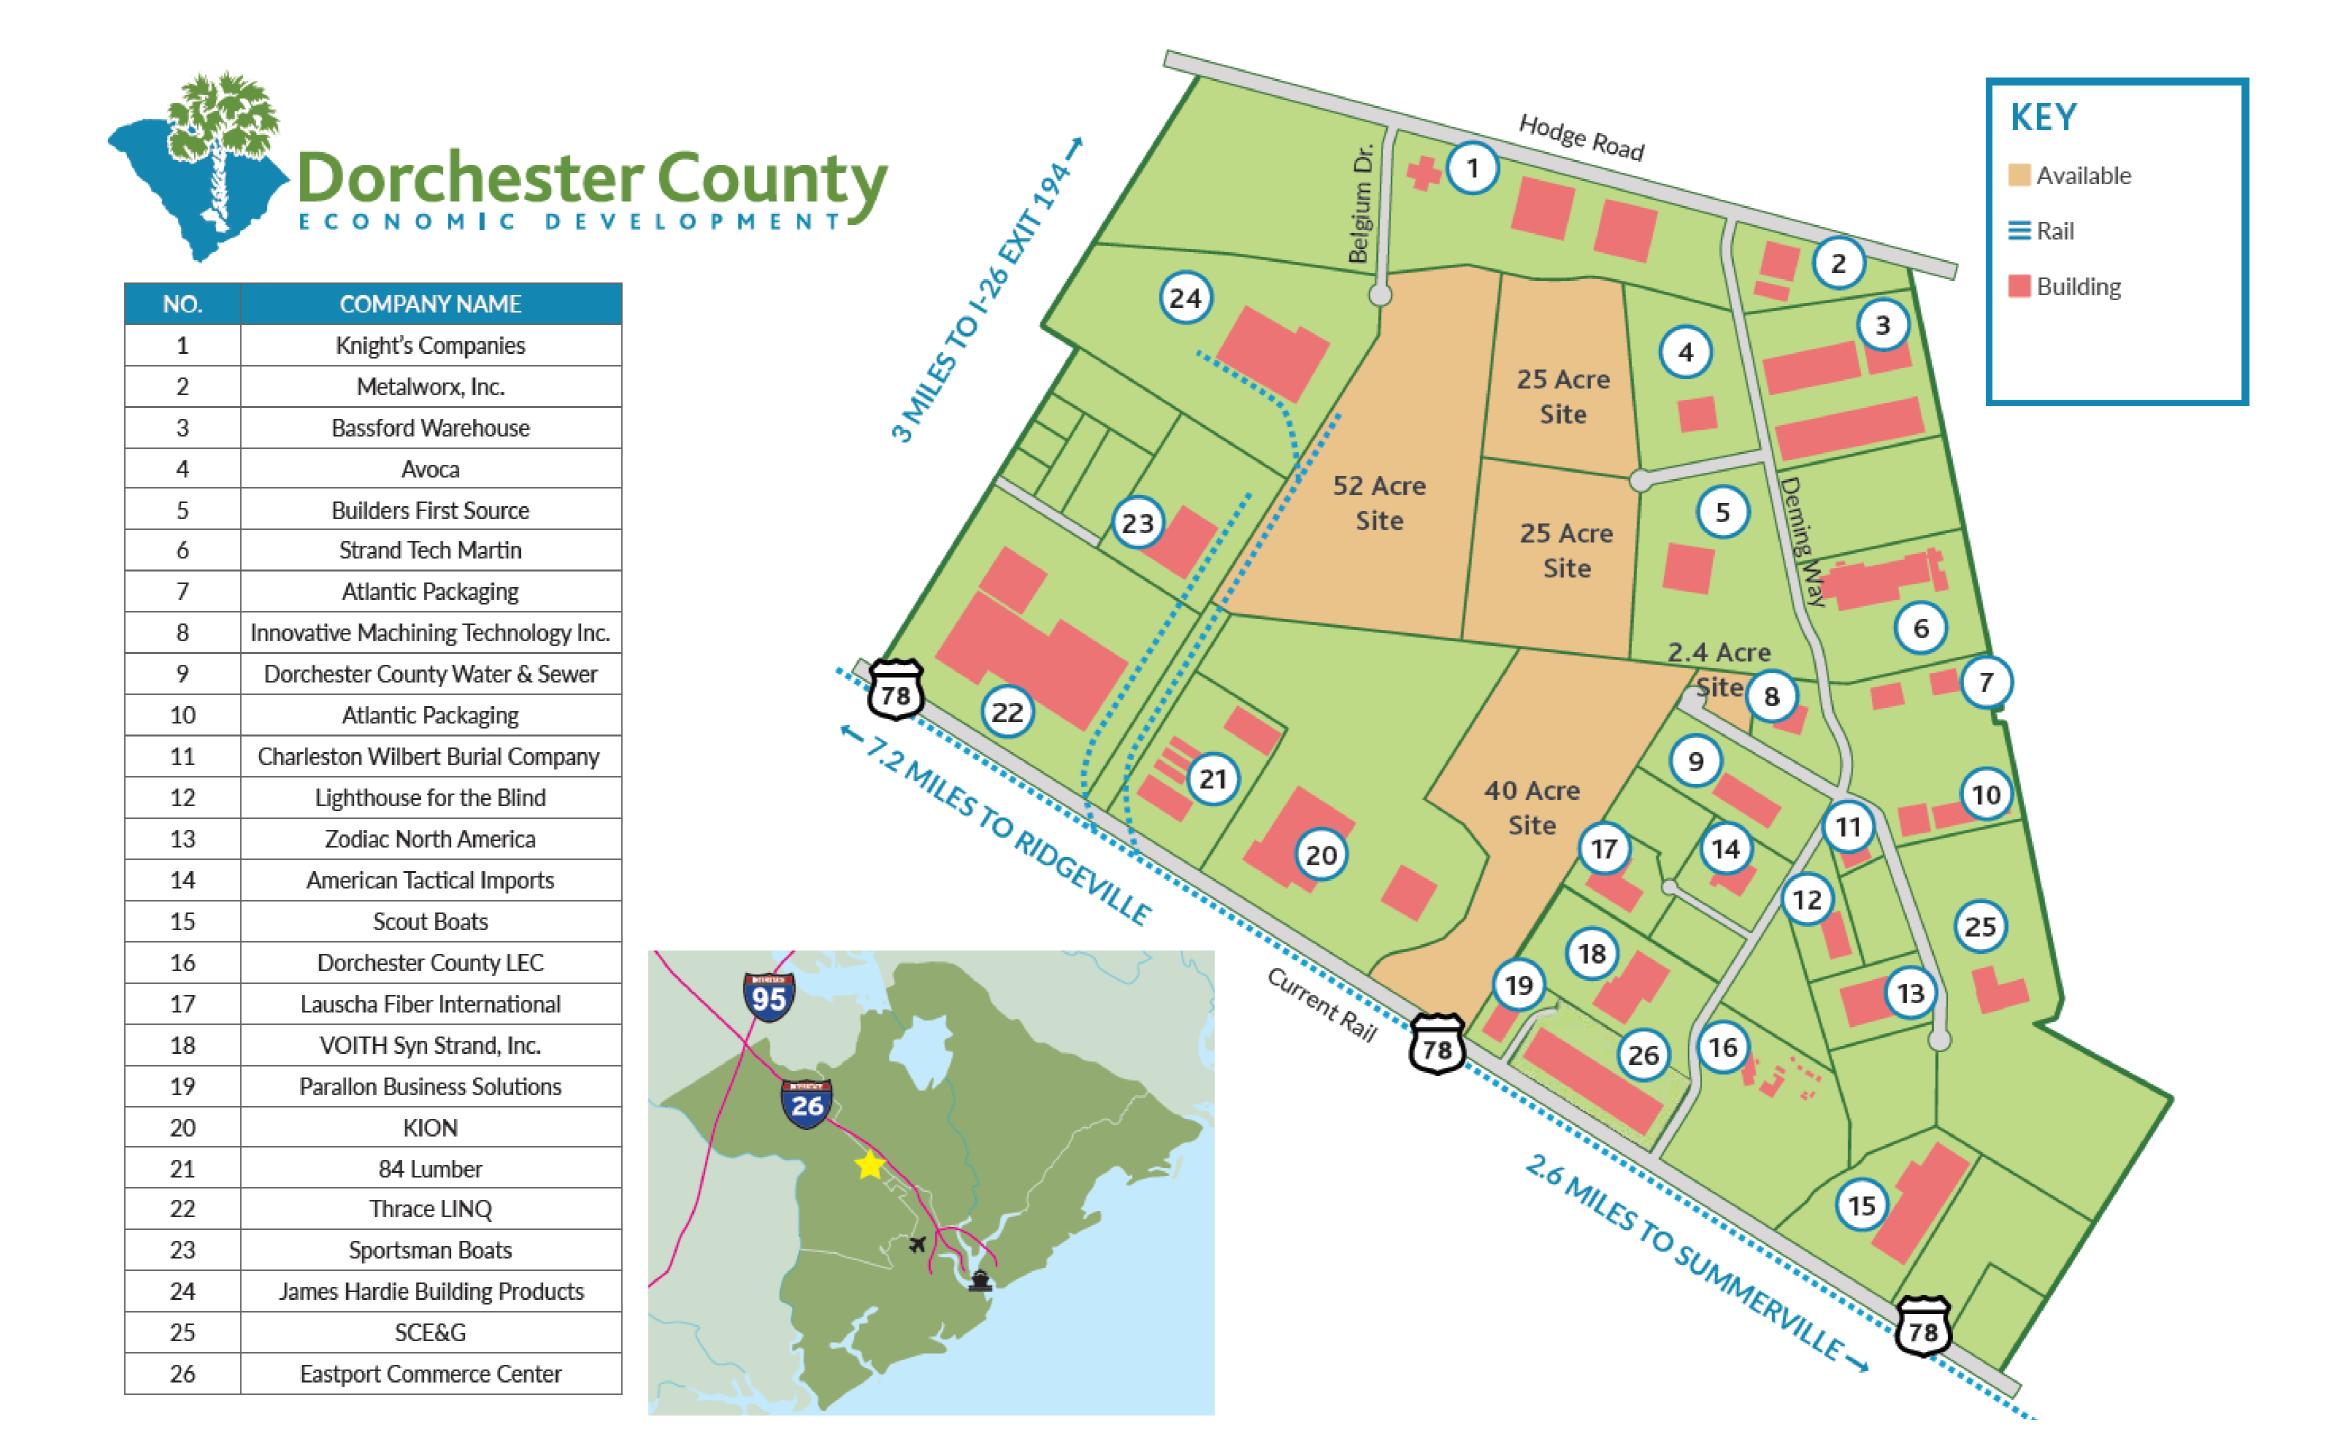

### Eastport Industrial Park

# MULTIPLE SITES In Varying Sizes AVAILABLE

20+ park tenants including: Scout Boats KION
Lauscha Fiber International

#### **CLOSE PROXIMITY TO**

Major interstates & railways
Charleston International Airport
The Port of Charleston

#### FOR LEASE

128,000sf Class A New Construction Divisible Into Spaces as Small as 8,000sf

Dorchester County