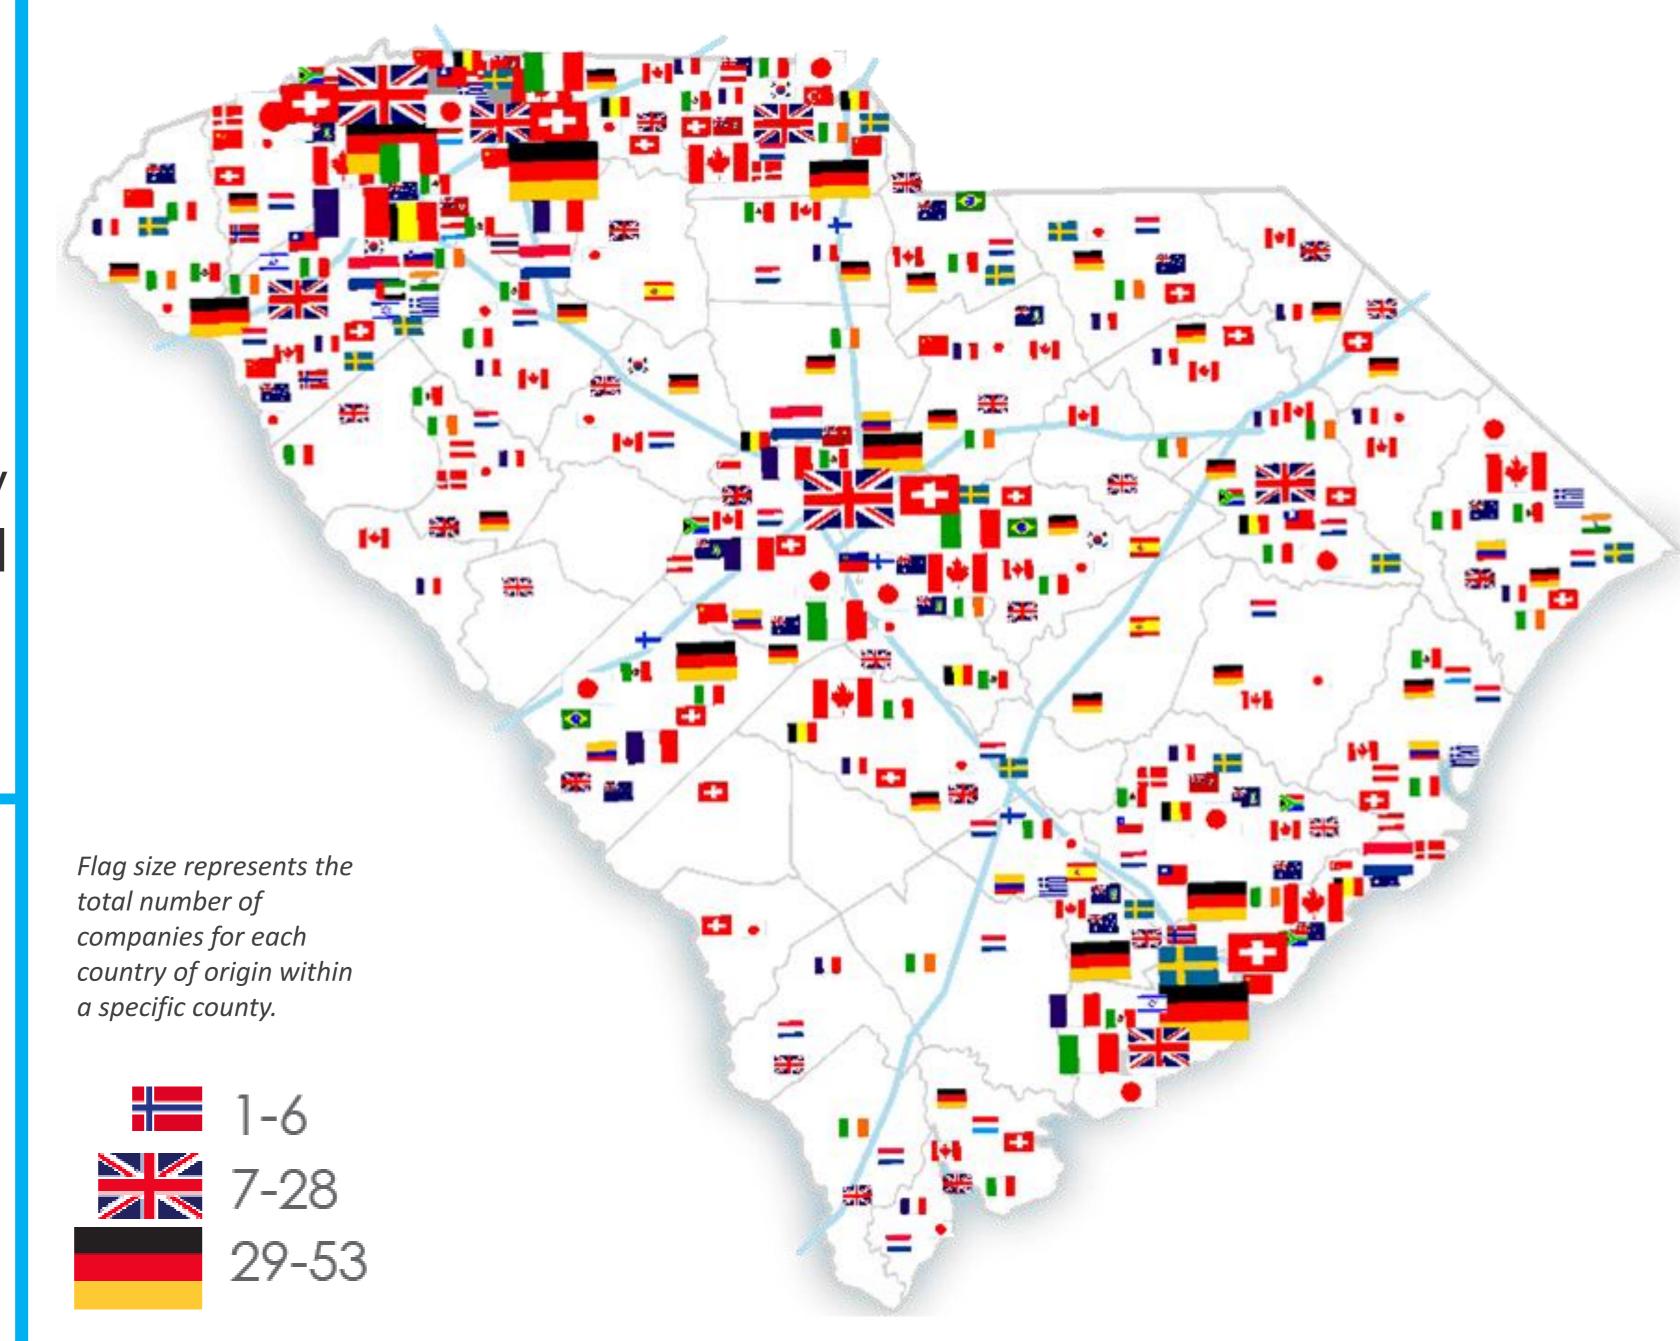

# 

For three of the last five years,
South Carolina ranked first
among states for jobs created by
new and expanding international
firms (per capita)

Source: Research Division SC Department of Commerce

10% in-migration to Charleston Metro is International