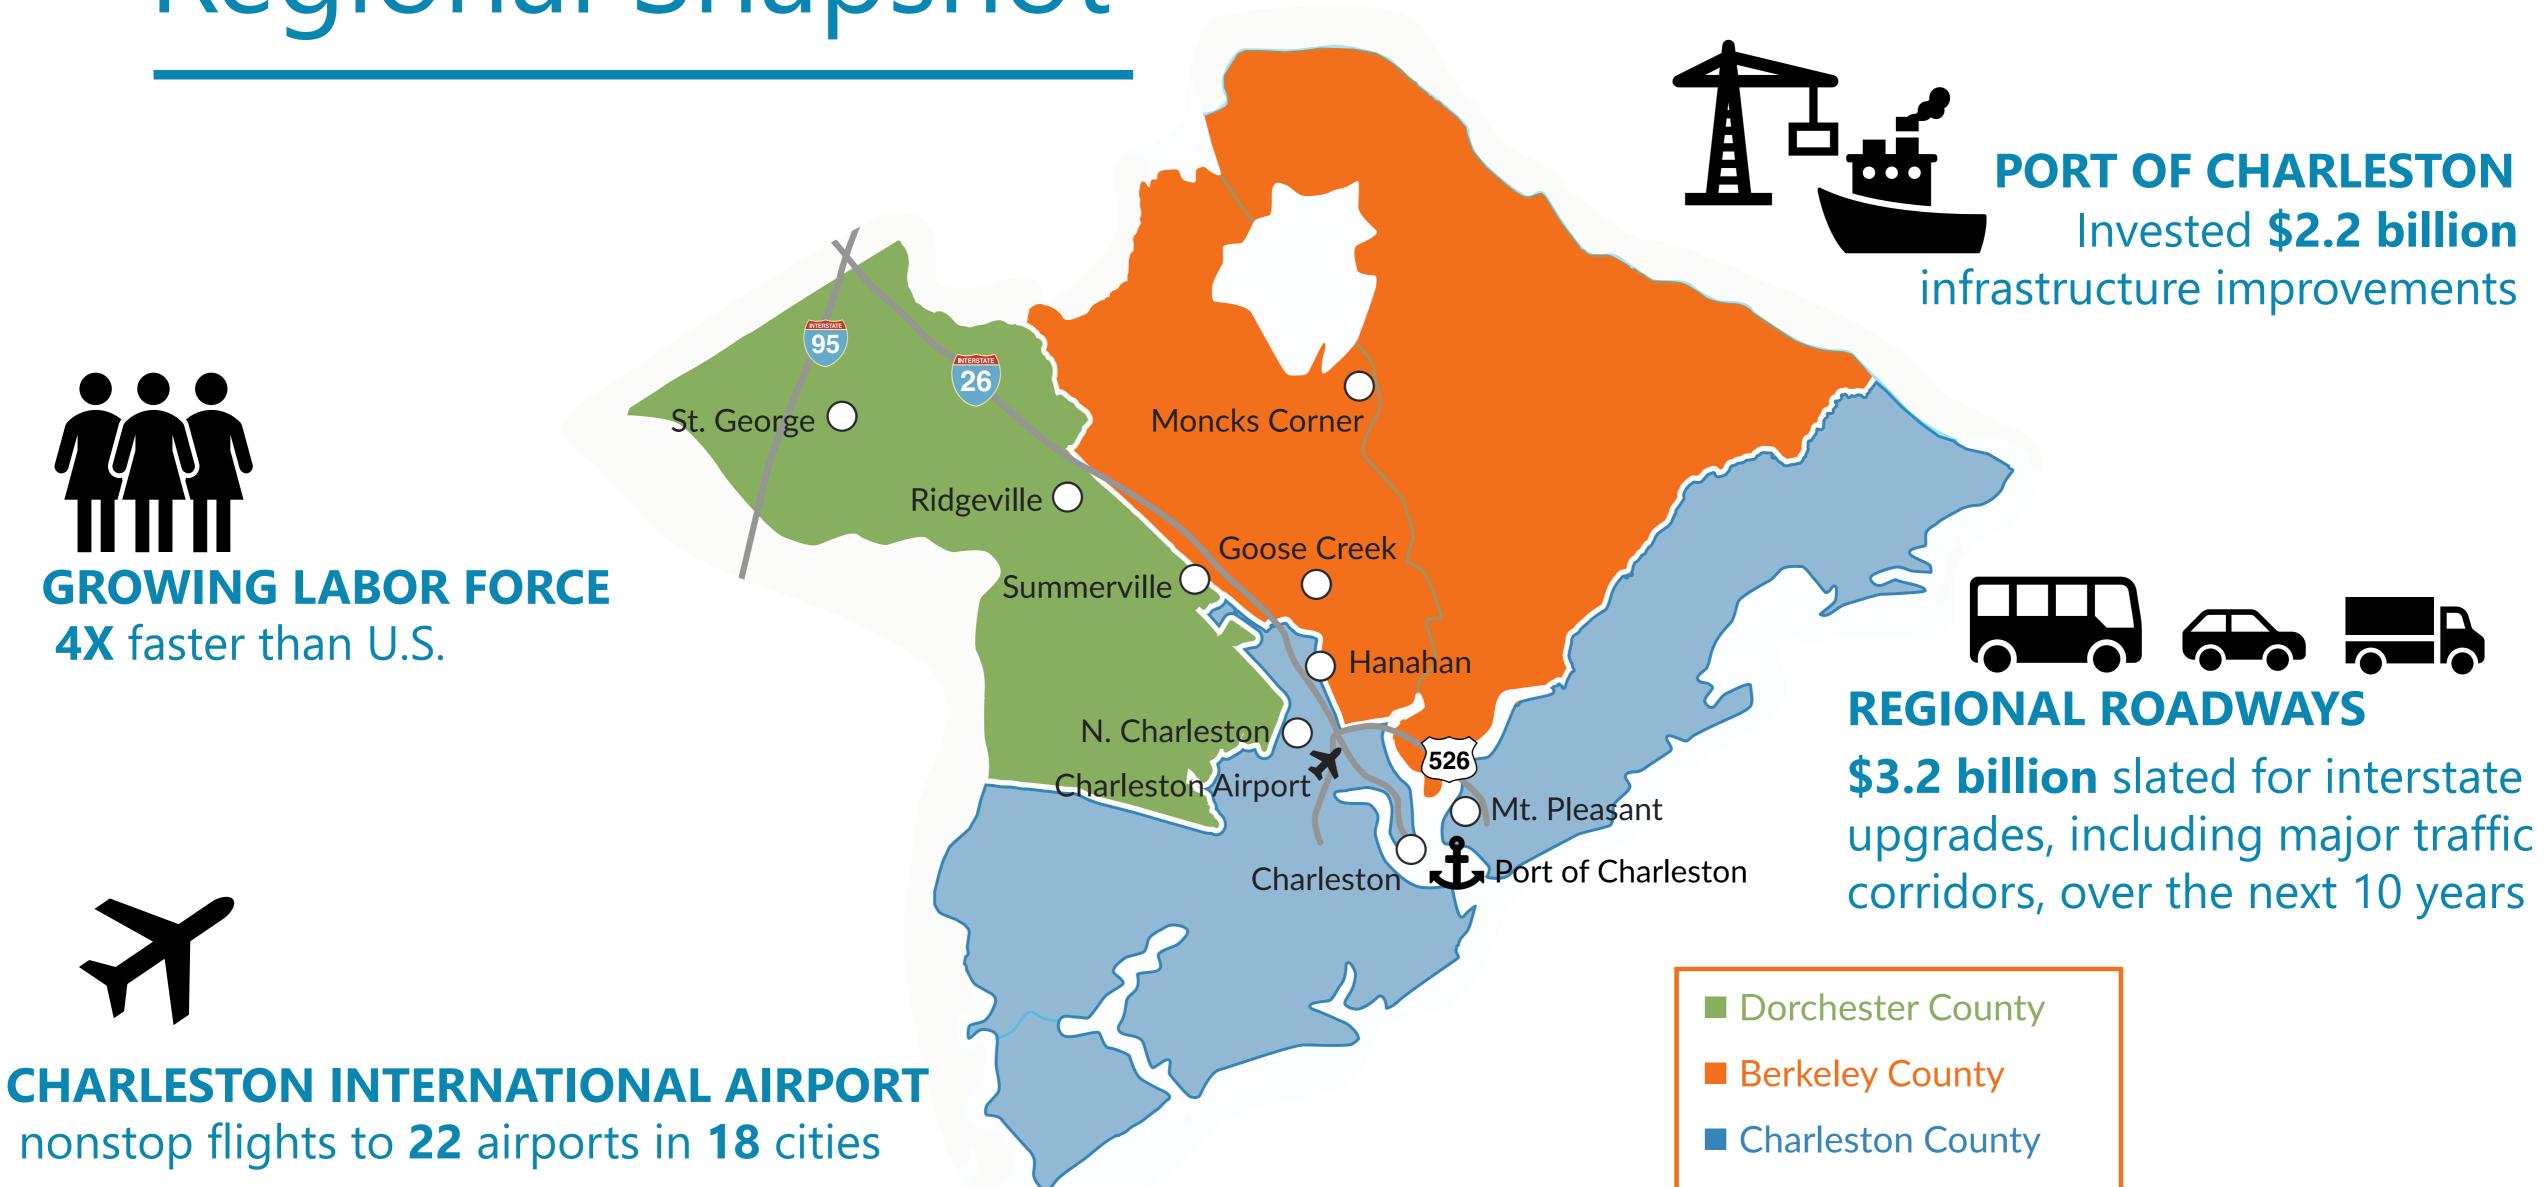

Regional Snapshot

### Dorchester County

POPULATION GROWTH 8 PER DAY

LABOR FORCE 80,131

2.4%
UNEMPLOYMENT

5 FASTEST GROWING COUNTY IN THE STATE

**EASY ACCESS TO** Major Interstates 1-95 & 1-26 Rail provided by Norfolk Southern More than 40% of Dorchester County's existing industries are foreign-owned companies

CLOSE PROXIMITY TO
Charleston International Airport
The Port of Charleston