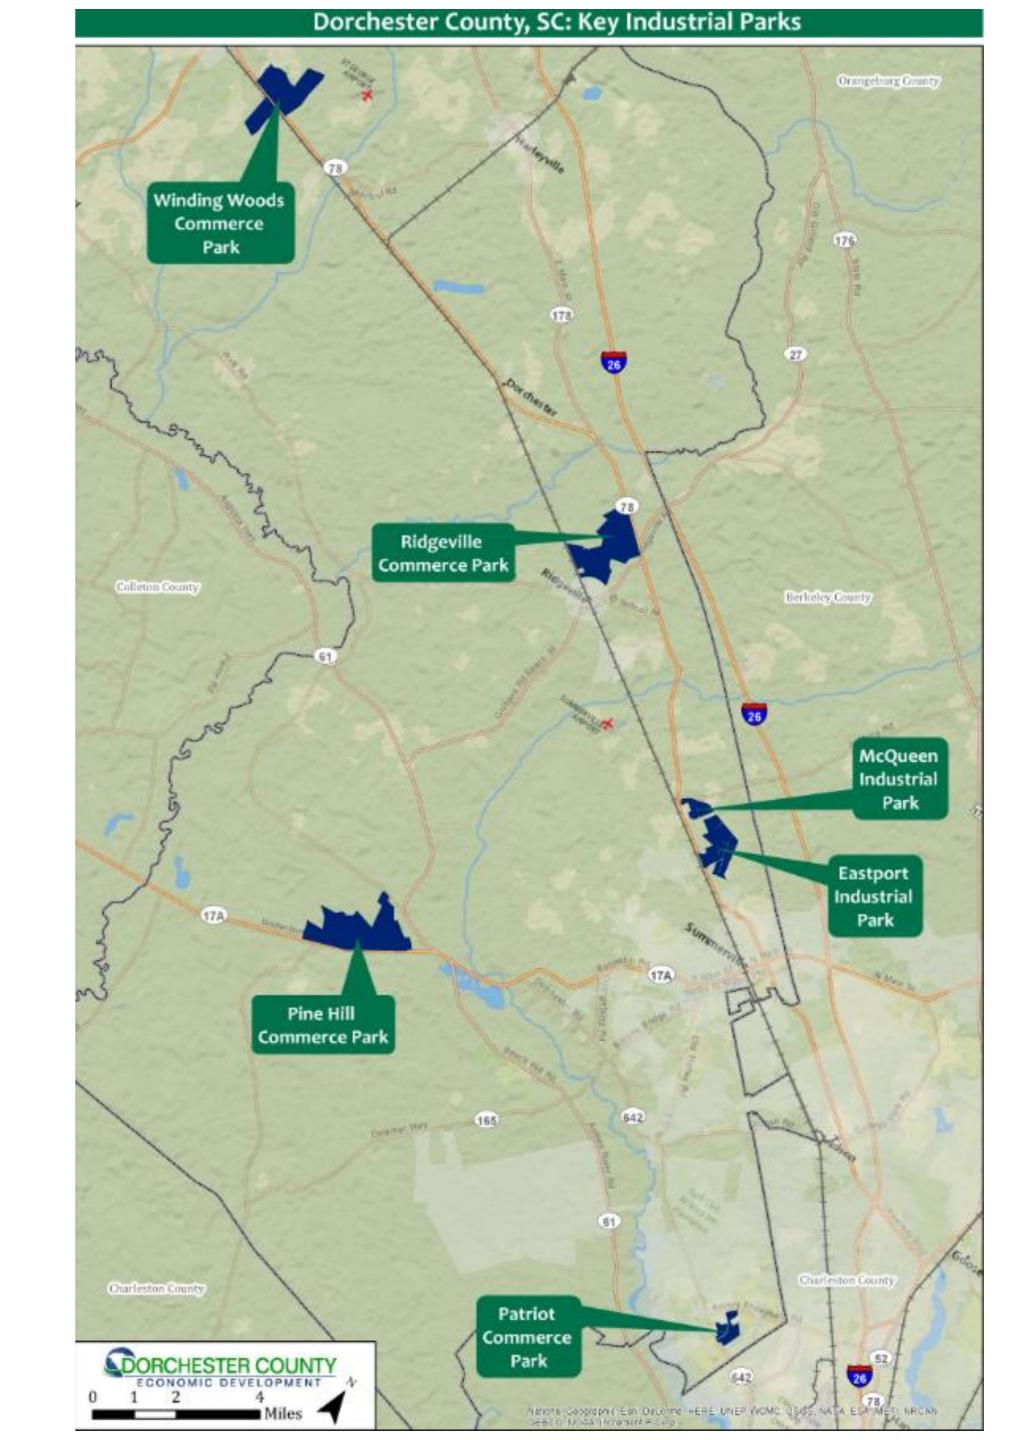

## Dorchester County Industrial Parks

### Eastport Industrial Park

### McQueen Industrial Park

3 SITES 1 BUILDING

### Muckenfuss Industrial Park

## Ridgeville Industrial Campus

# Winding Woods Commerce Park