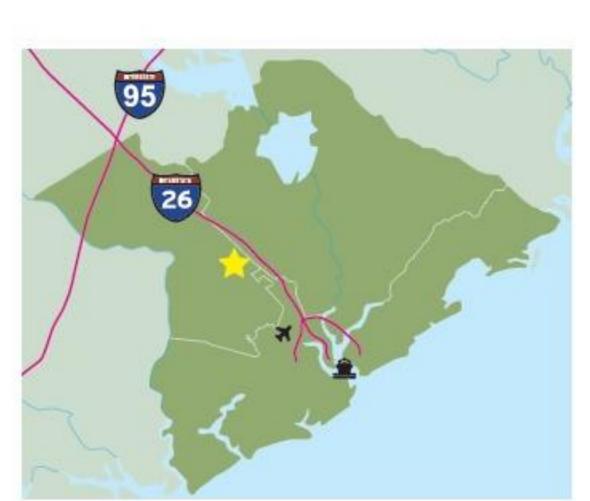

### Whitfield Corporate Park

# MULTIPLE SITES In Varying Sizes AVAILABLE

6 miles from Charleston International Airport

1 1 miles from the Port of Charleston

#### **CLOSE PROXIMITY TO**

Boeing Mercedes-Benz Vans Cummings Turbo Robert Bosch WABCO

| BUILDING | ACREAGE | SQUARE FEET |
|----------|---------|-------------|
| WABCO    | 9.64    | 150,000 sf  |
| В        | 6.40    | 102,960 sf  |
| С        | 9.07    | 120,310 sf  |
| D        | 14.52   | 204,048 sf  |
| E        | 15.07   | 238,056 sf  |
| F        | 3.30    | 33,600 sf   |