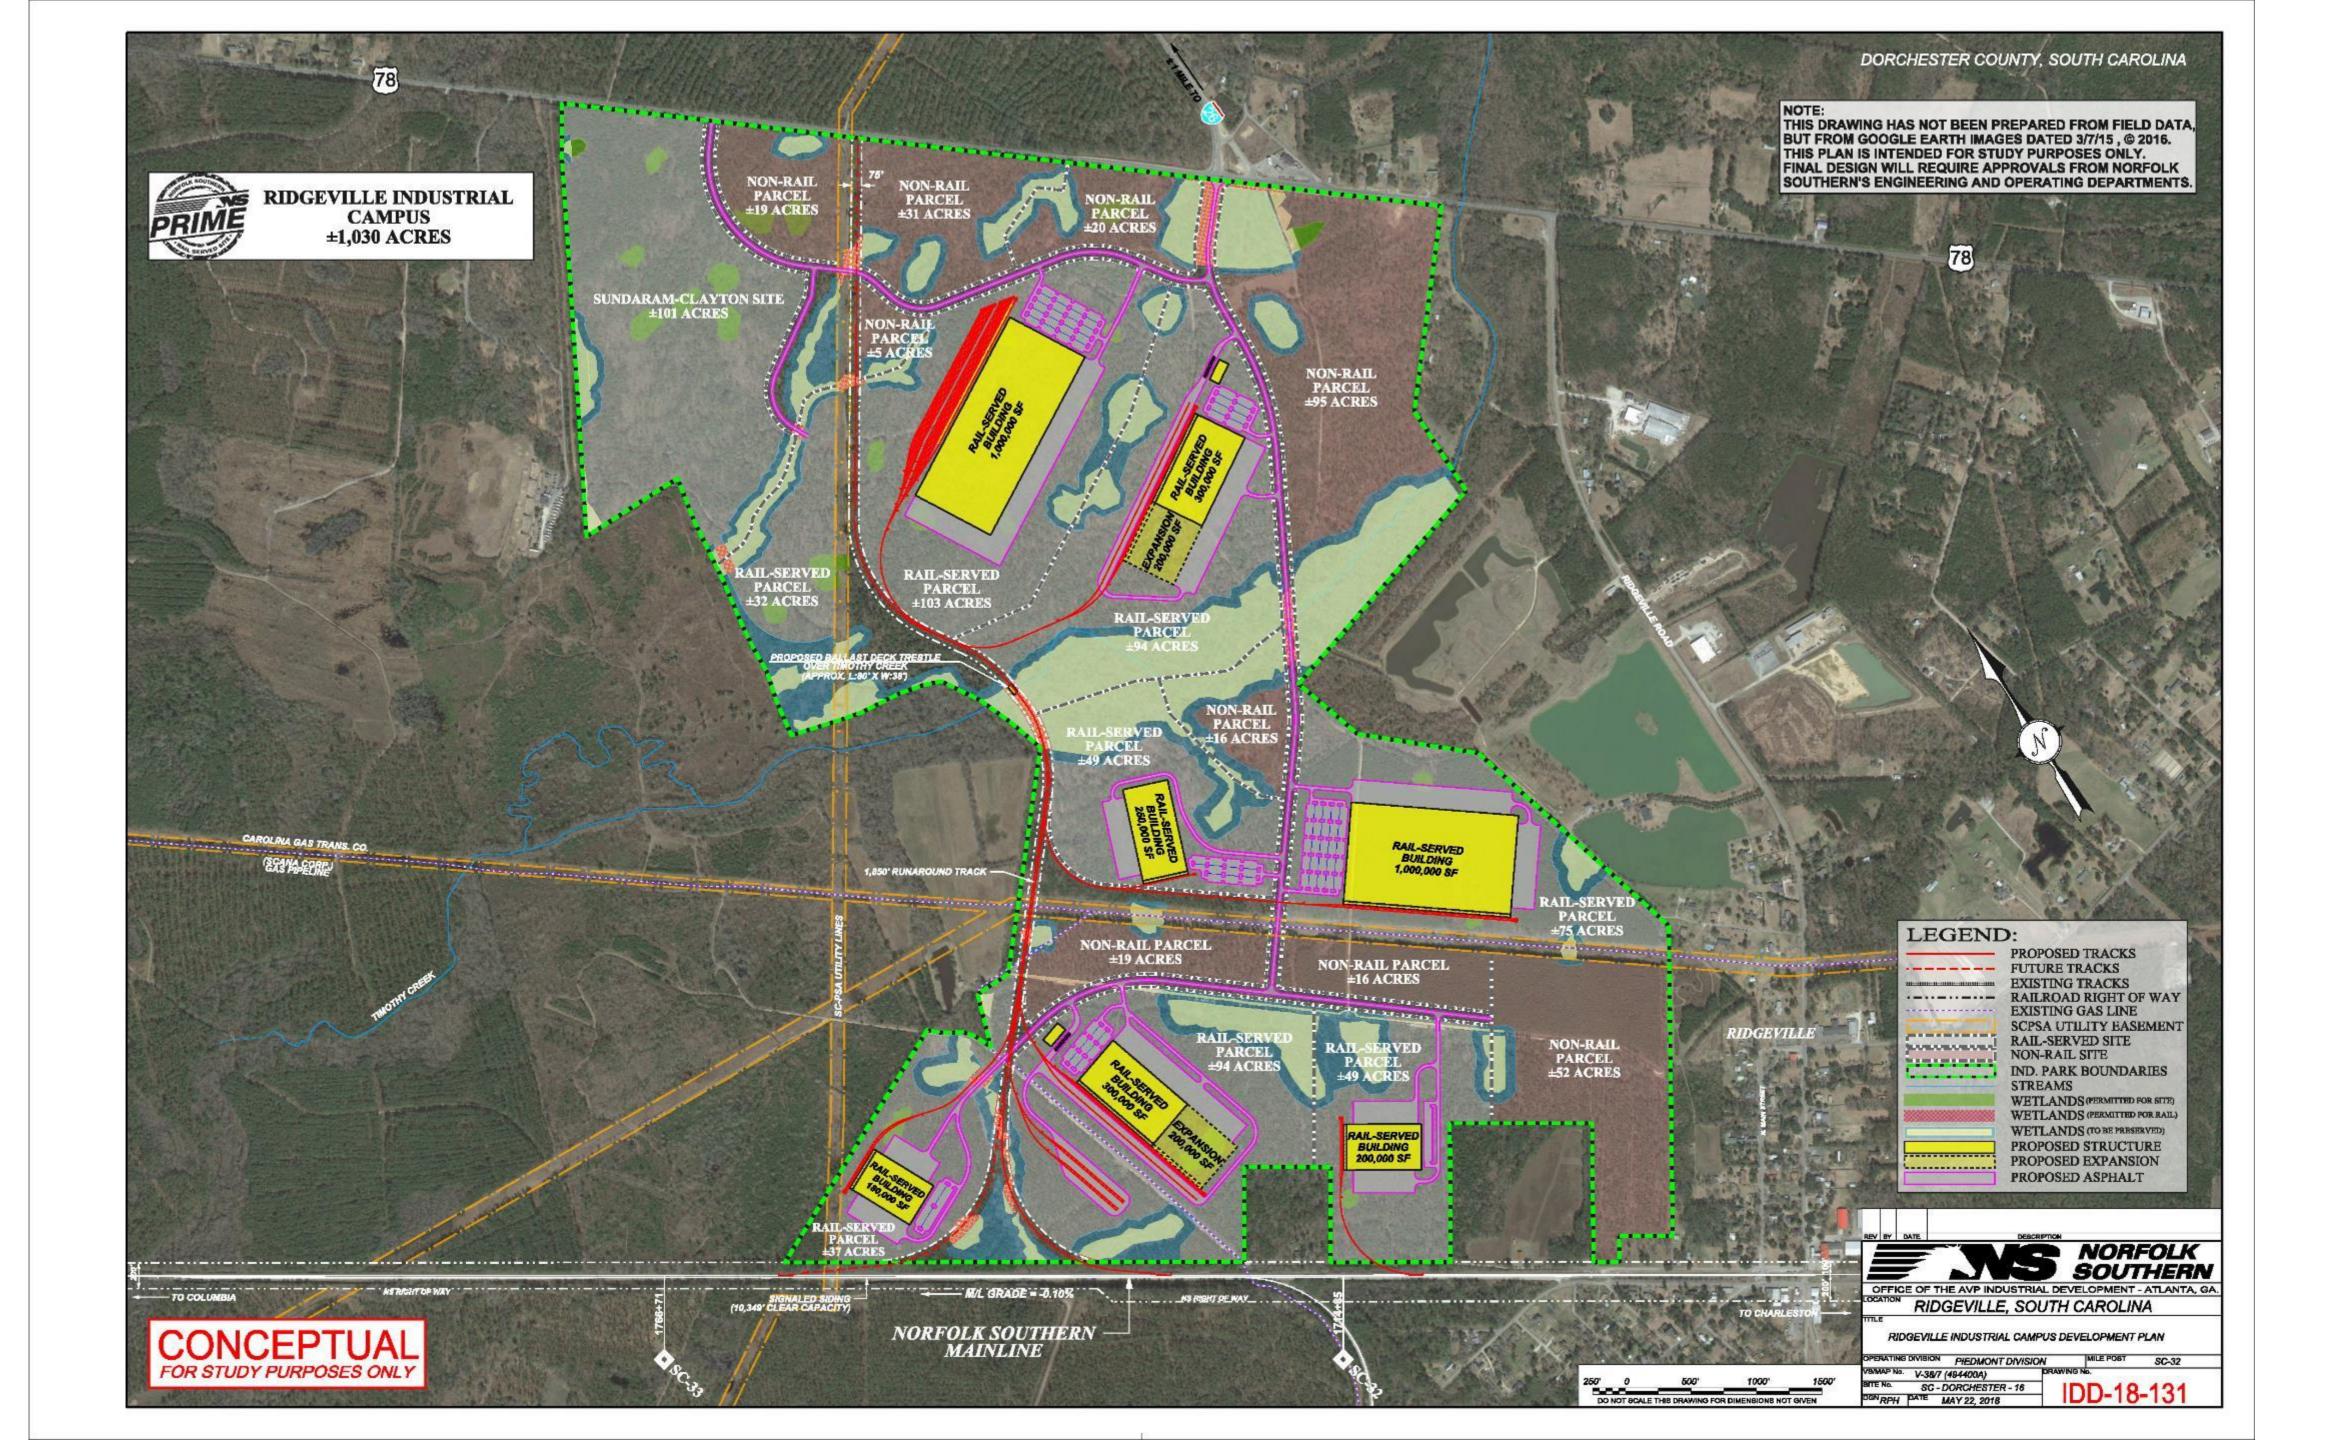

## Ridgeville Industrial Campus

### **MULTIPLE SITES** In Varying Sizes In 1,100-acre campus miles from new Volvo campus Norfolk Southern **RAIL** Lmile from I-26 **CLOSE PROXIMITY TO Charleston International Airport**

The Port of Charleston