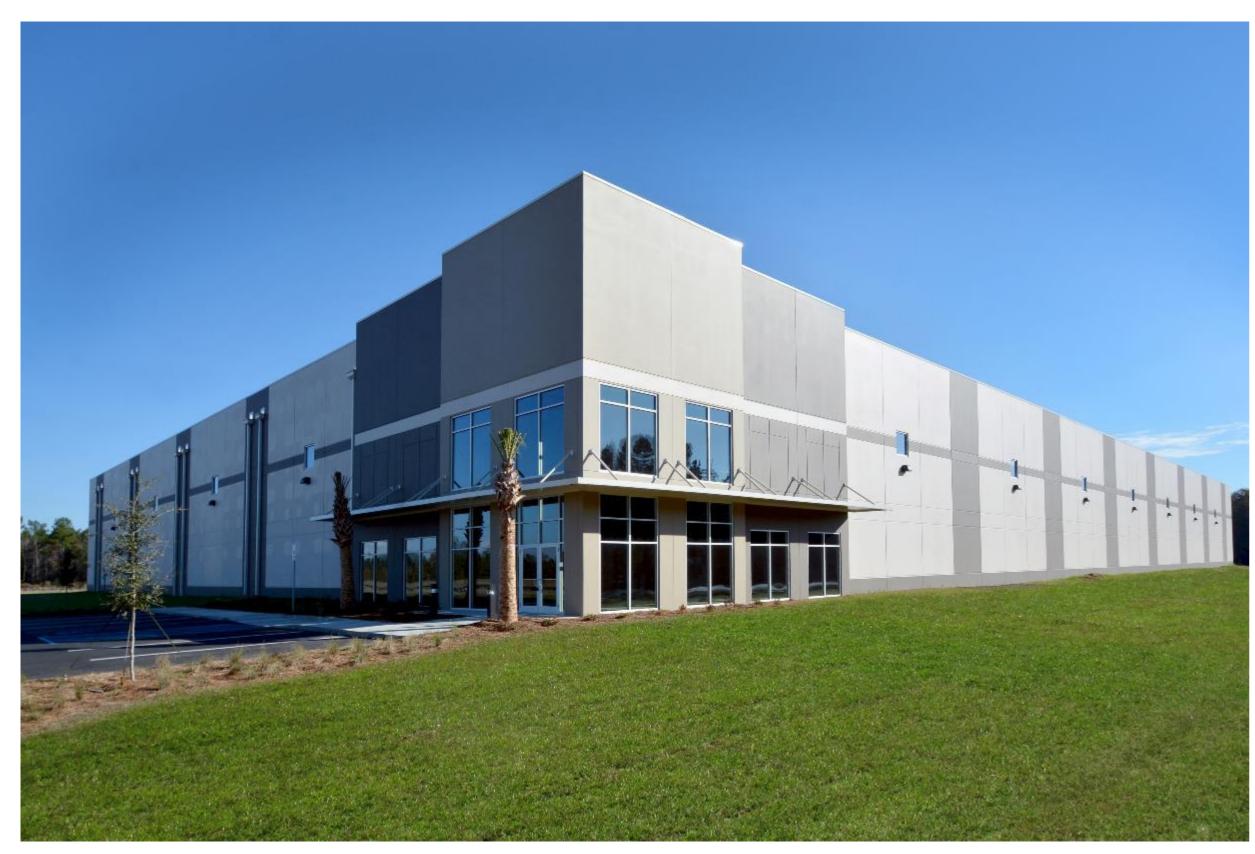

| ± 24                | ± 150,000                      |
| 5      | ± 16                | ± 150,000                      |
| 6      | ± 11                | ± 100,000                      |
| 7      | ± 11                | ± 100,000                      |





## Ridgeville Industrial Campus



### **MULTIPLE SITES** In Varying Sizes In 1,100-acre campus miles from new Volvo campus Norfolk Southern **RAIL** Lmile from I-26 **CLOSE PROXIMITY TO Charleston International Airport**

The Port of Charleston







# Winding Woods Commerce Park

### **MULTIPLE SITES**

In Varying Sizes In

1,300-acre Park

4 miles from I-95

8 miles from I-26

Norfolk Southern RAIL SERVICE

#### **CLOSE PROXIMITY TO**

Charleston International Airport
The Port of Charleston

### Winding Woods Commerce Park





Winding Woods Speculative Building 100,000 SF