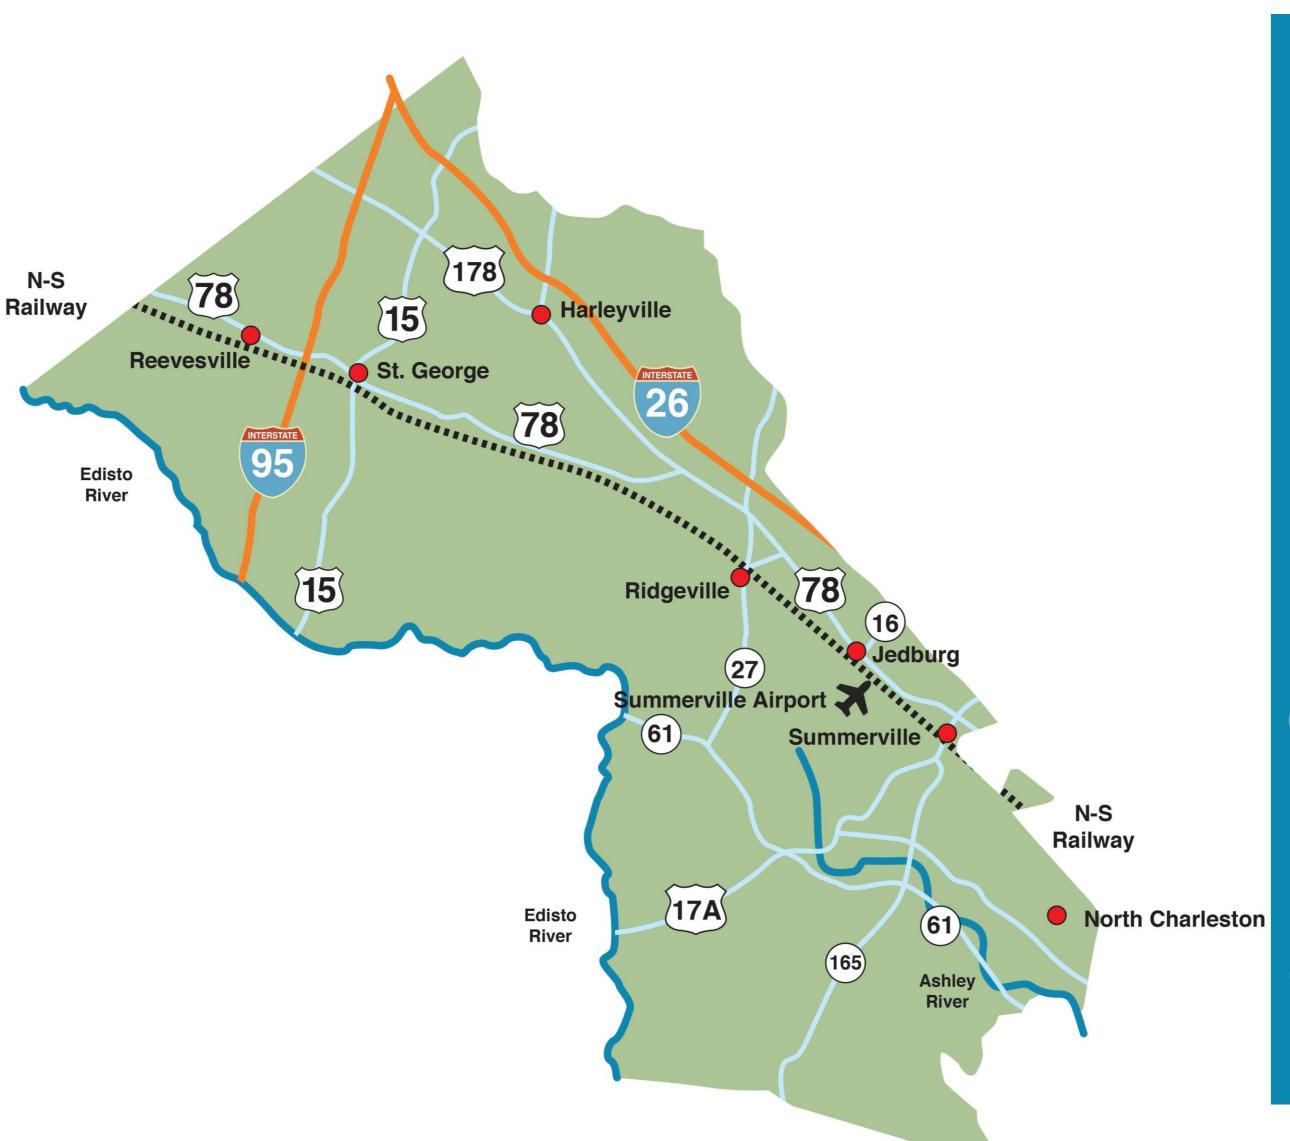

### Dorchester County

POPULATION GROWTH 8 PER DAY

LABOR FORCE 80,131

2.4%
UNEMPLOYMENT

5 FASTEST GROWING COUNTY IN THE STATE

**EASY ACCESS TO** Major Interstates 1-95 & 1-26 Rail provided by Norfolk Southern More than 40% of Dorchester County's existing industries are foreign-owned companies

CLOSE PROXIMITY TO
Charleston International Airport
The Port of Charleston