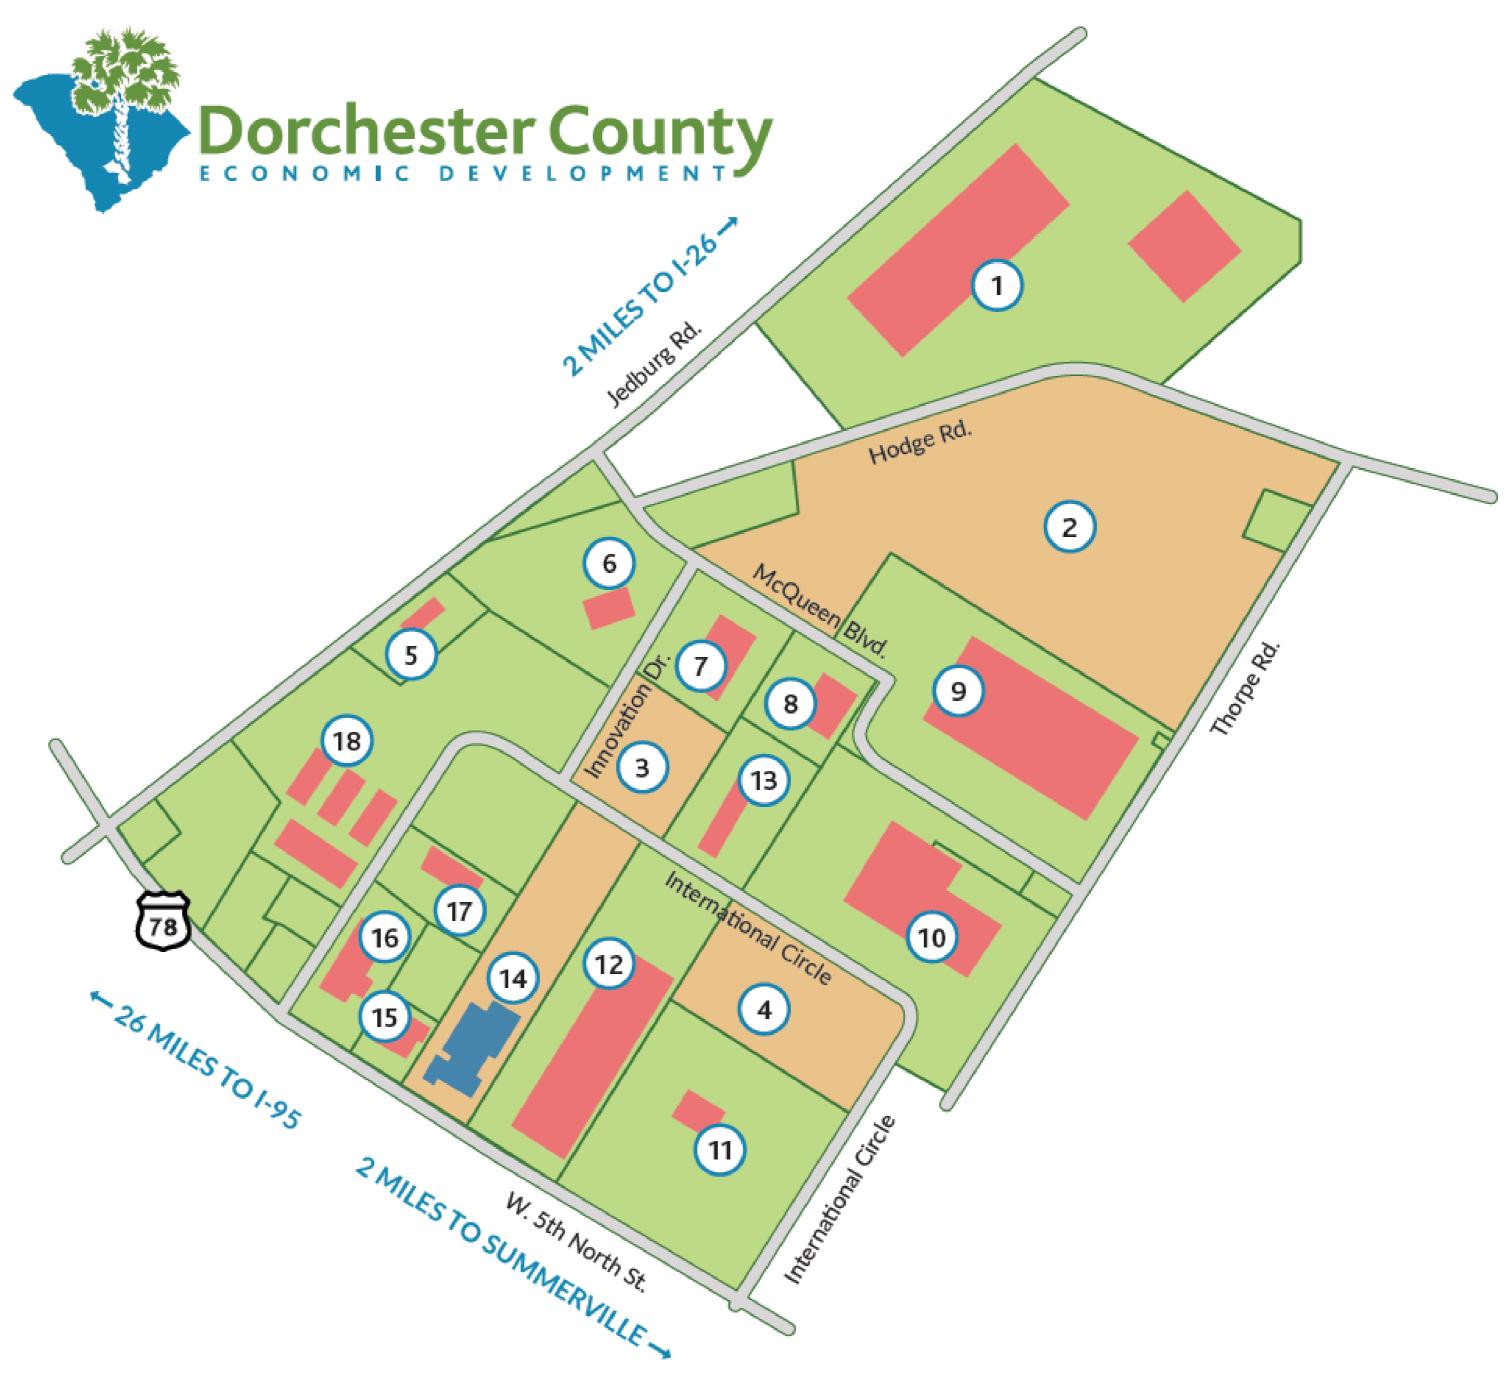

### McQueen Industrial Park

3 SITES 1 BUILDING

### AVAILABLE

13+ EXISTING INDUSTRY TENANTS

Including
BAE & Coastal Logistics

#### **CLOSE PROXIMITY TO**

Major Interstates I-26 & I-96 Charleston International Airport Rail Service The Port of Charleston

| NO. | COMPANY NAME                    |  |
|-----|---------------------------------|--|
| 1   | ECMD                            |  |
| 2   | G2 - 32 Acres Available         |  |
| 3   | 2A - 4.5 Acres Avaiable         |  |
| 4   | M2 - 7.76 Acres Available       |  |
| 5   | B.M.I. Benchmark Machining      |  |
| 6   | JanPak                          |  |
| 7   | DBW Fiber                       |  |
| 8   | Dorchester District 2 Warehouse |  |
| 9   | BAE Systems                     |  |
| 10  | ZAPP Precision Wire, Inc.       |  |
| 11  | Pepsi Bottling                  |  |
| 12  | Coastal Logistics               |  |
| 13  | King Products                   |  |
| 14  | 61,569 SF Building Available    |  |
| 15  | Maverick Manufacturing Inc.     |  |
| 16  | X-Calibur, Inc.                 |  |
| 17  | Arntz, Inc.                     |  |
| 18  | Stark Truss                     |  |