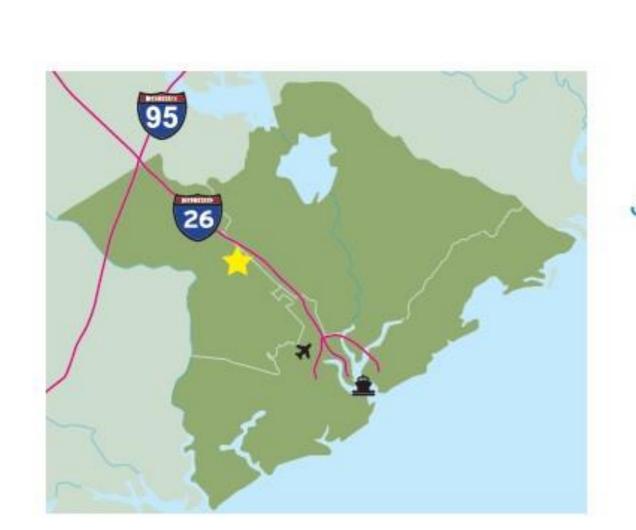

### Dorchester County

POPULATION GROWTH 8 PER DAY

LABOR FORCE 80,131

2.4%
UNEMPLOYMENT

5 FASTEST GROWING COUNTY IN THE STATE

**EASY ACCESS TO** Major Interstates 1-95 & 1-26 Rail provided by Norfolk Southern More than 40% of Dorchester County's existing industries are foreign-owned companies

CLOSE PROXIMITY TO
Charleston International Airport
The Port of Charleston