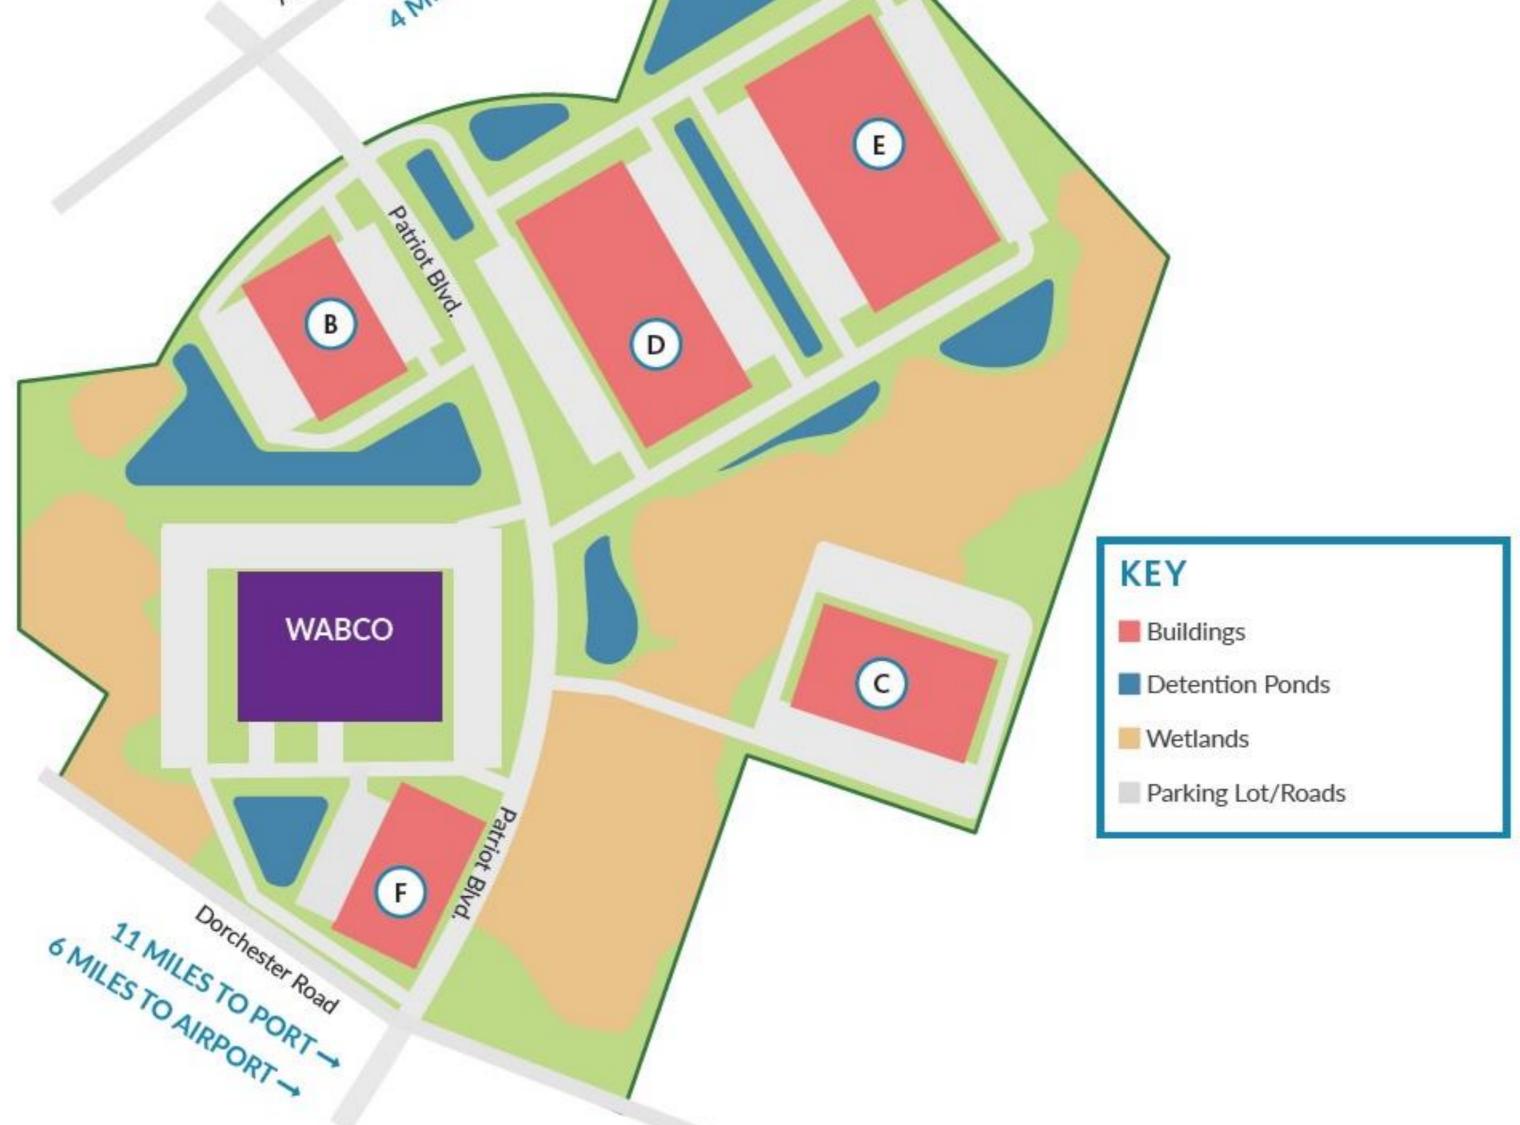

### Whitfield Corporate Park

# MULTIPLE SITES In Varying Sizes AVAILABLE

6 miles from Charleston International Airport

1 1 miles from the Port of Charleston

#### **CLOSE PROXIMITY TO**

Boeing Mercedes-Benz Vans Cummings Turbo Robert Bosch WABCO

| BUILDING | ACREAGE | SQUARE FEET |
|----------|---------|-------------|
| WABCO    | 9.64    | 150,000 sf  |
| В        | 6.40    | 102,960 sf  |
| С        | 9.07    | 120,310 sf  |
| D        | 14.52   | 204,048 sf  |
| E        | 15.07   | 238,056 sf  |
| F        | 3.30    | 33,600 sf   |