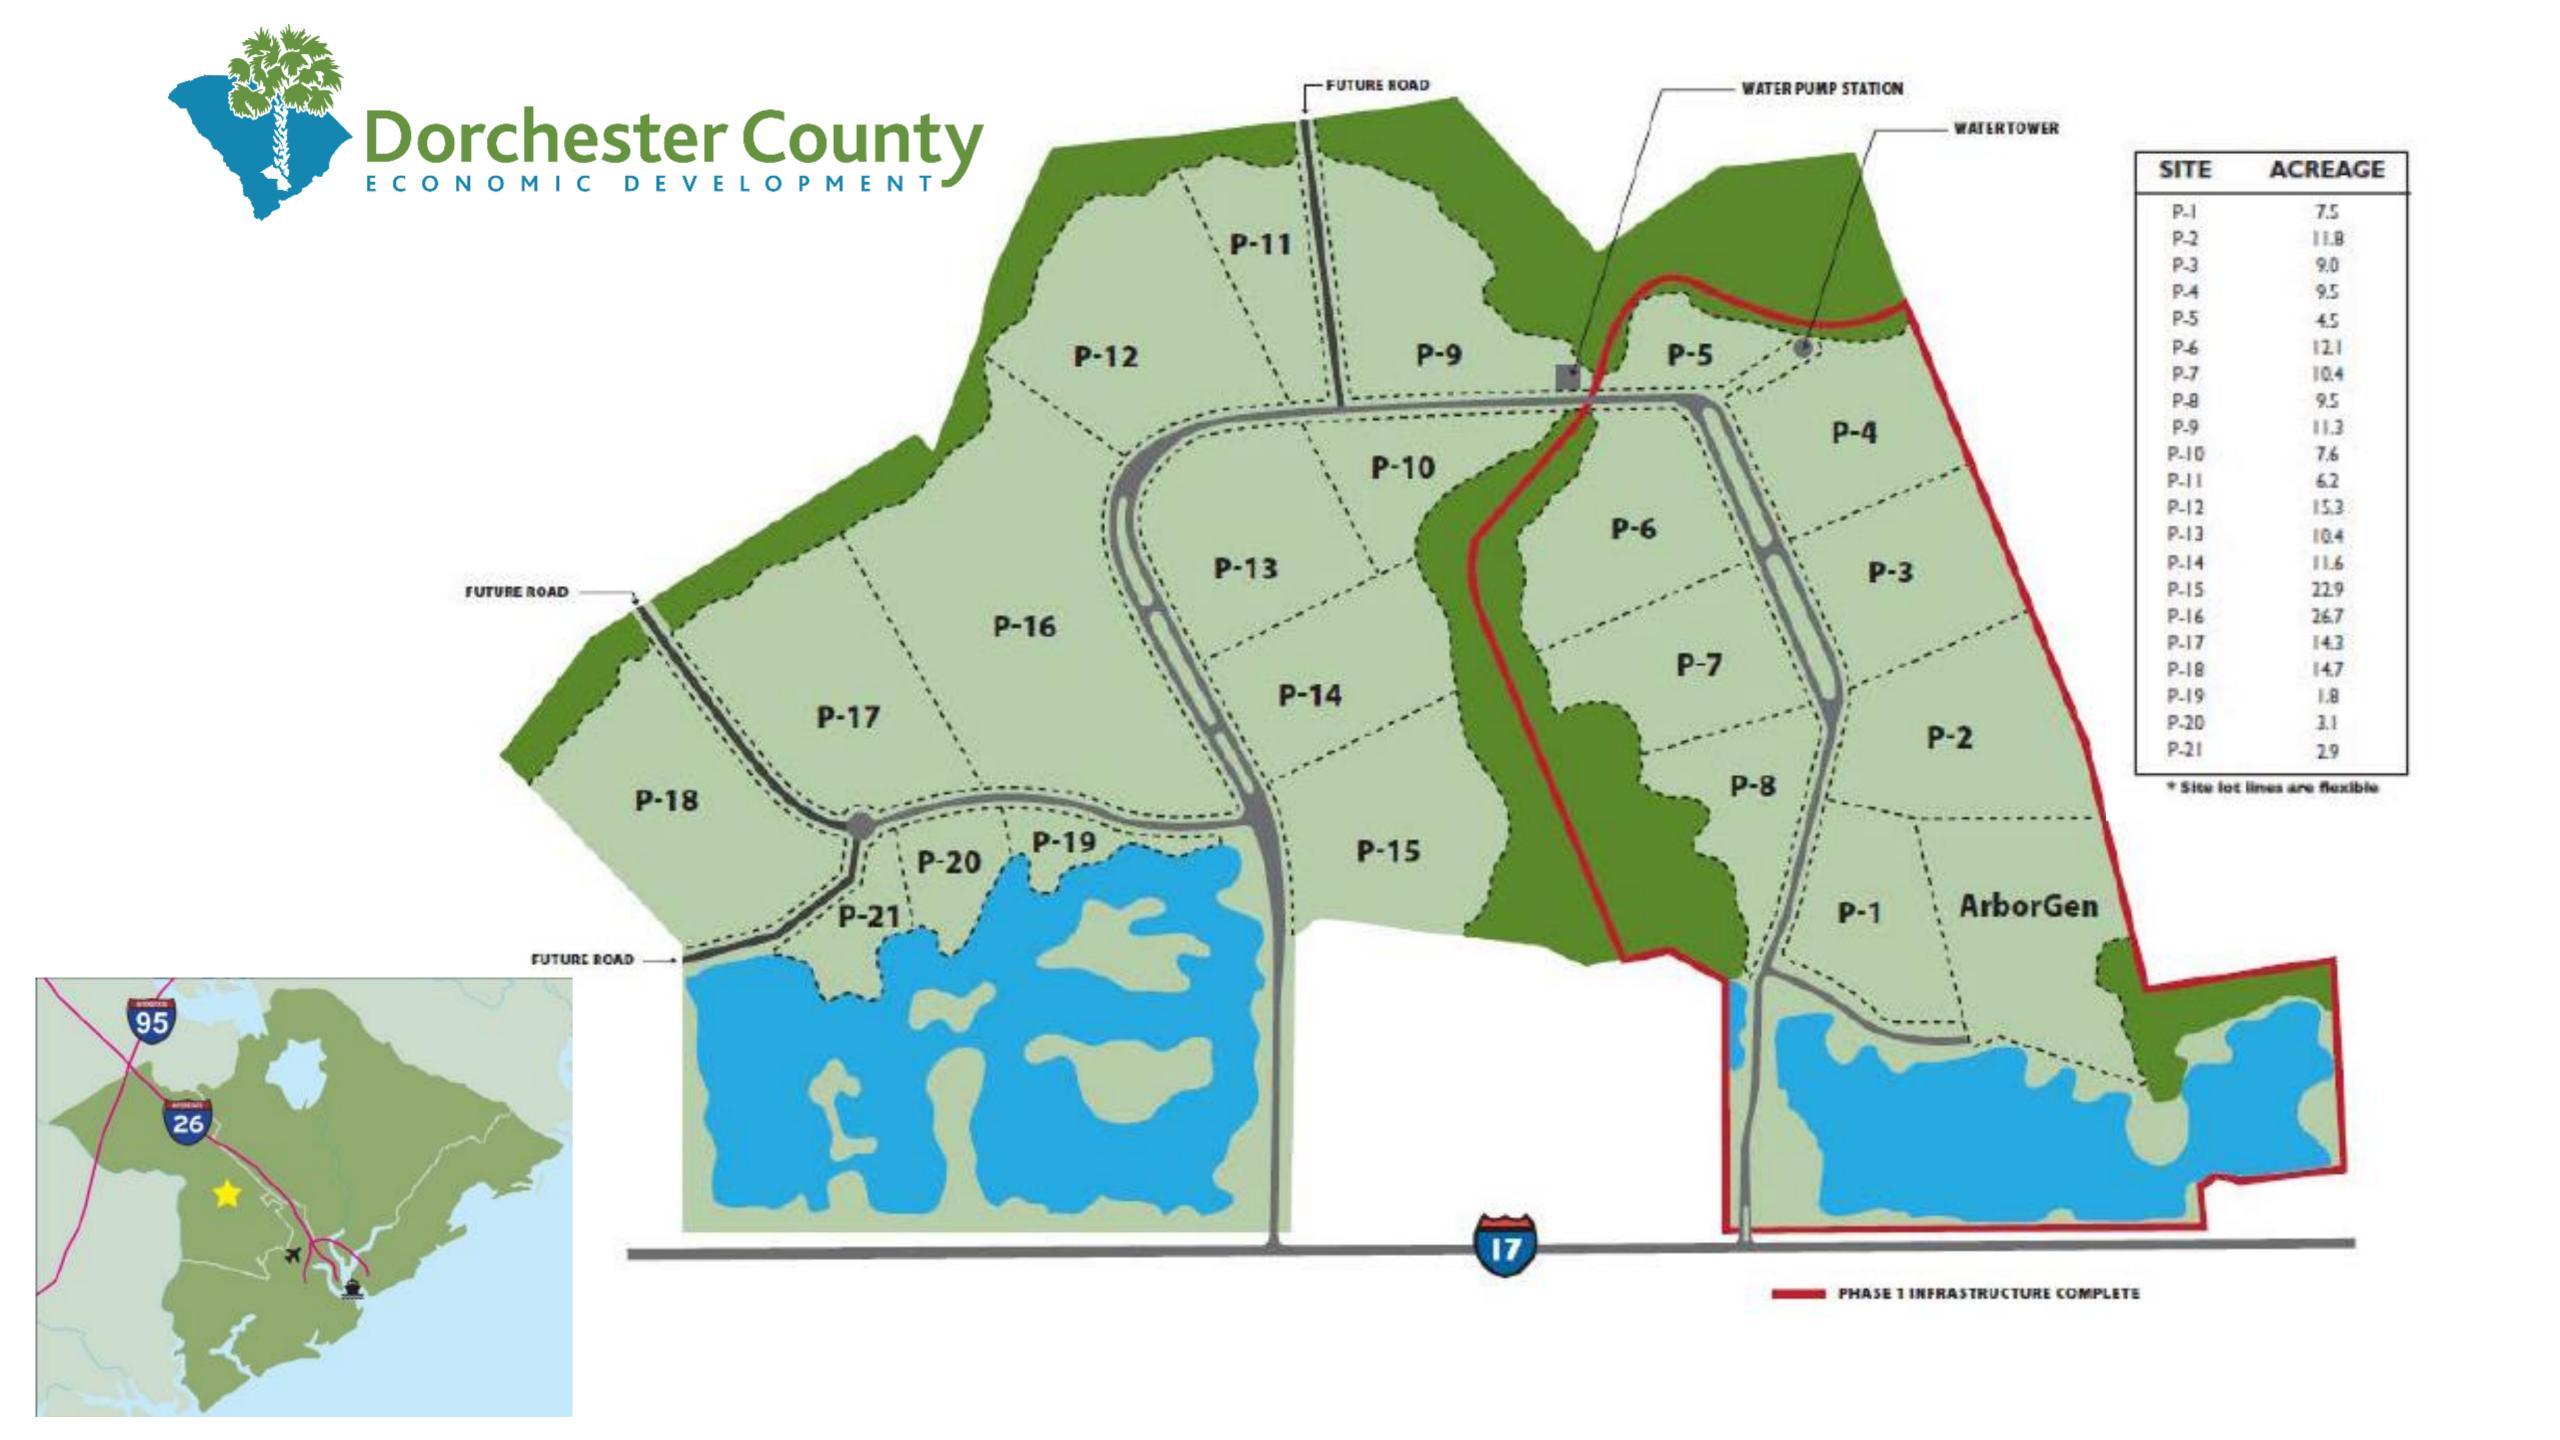

## Ridgeville Industrial Campus

### **MULTIPLE SITES** In Varying Sizes In 1,100-acre campus miles from new Volvo campus Norfolk Southern **RAIL** Lmile from I-26 **CLOSE PROXIMITY TO Charleston International Airport**

The Port of Charleston