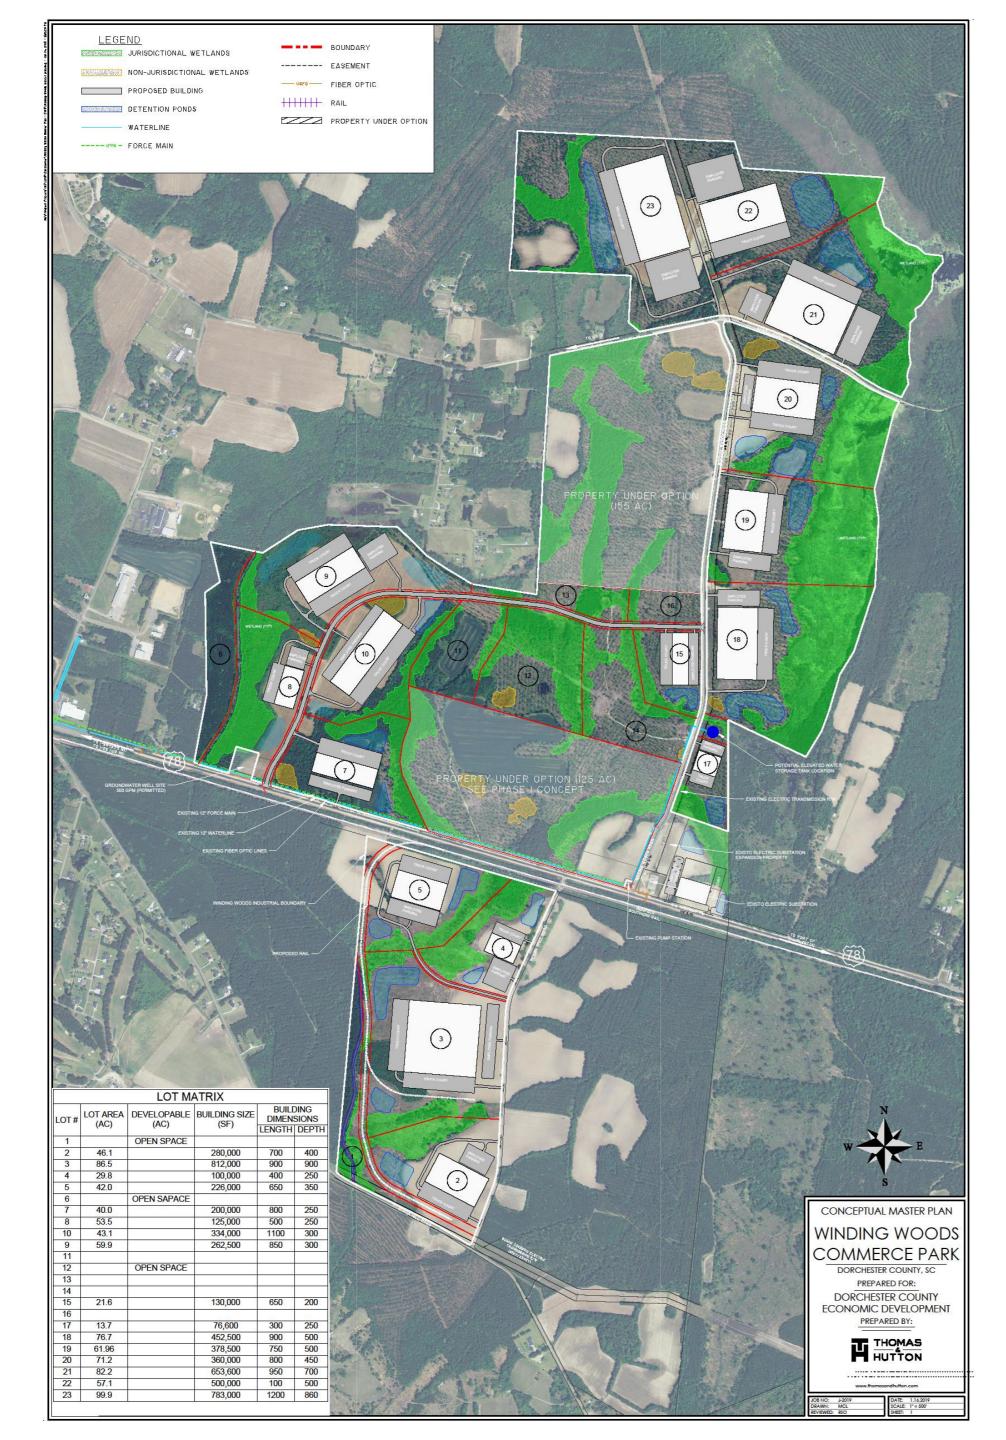

# Winding Woods Commerce Park

### **MULTIPLE SITES**

In Varying Sizes In

1,300-acre Park

4 miles from I-95

8 miles from I-26

Norfolk Southern RAIL SERVICE

#### **CLOSE PROXIMITY TO**

Charleston International Airport
The Port of Charleston