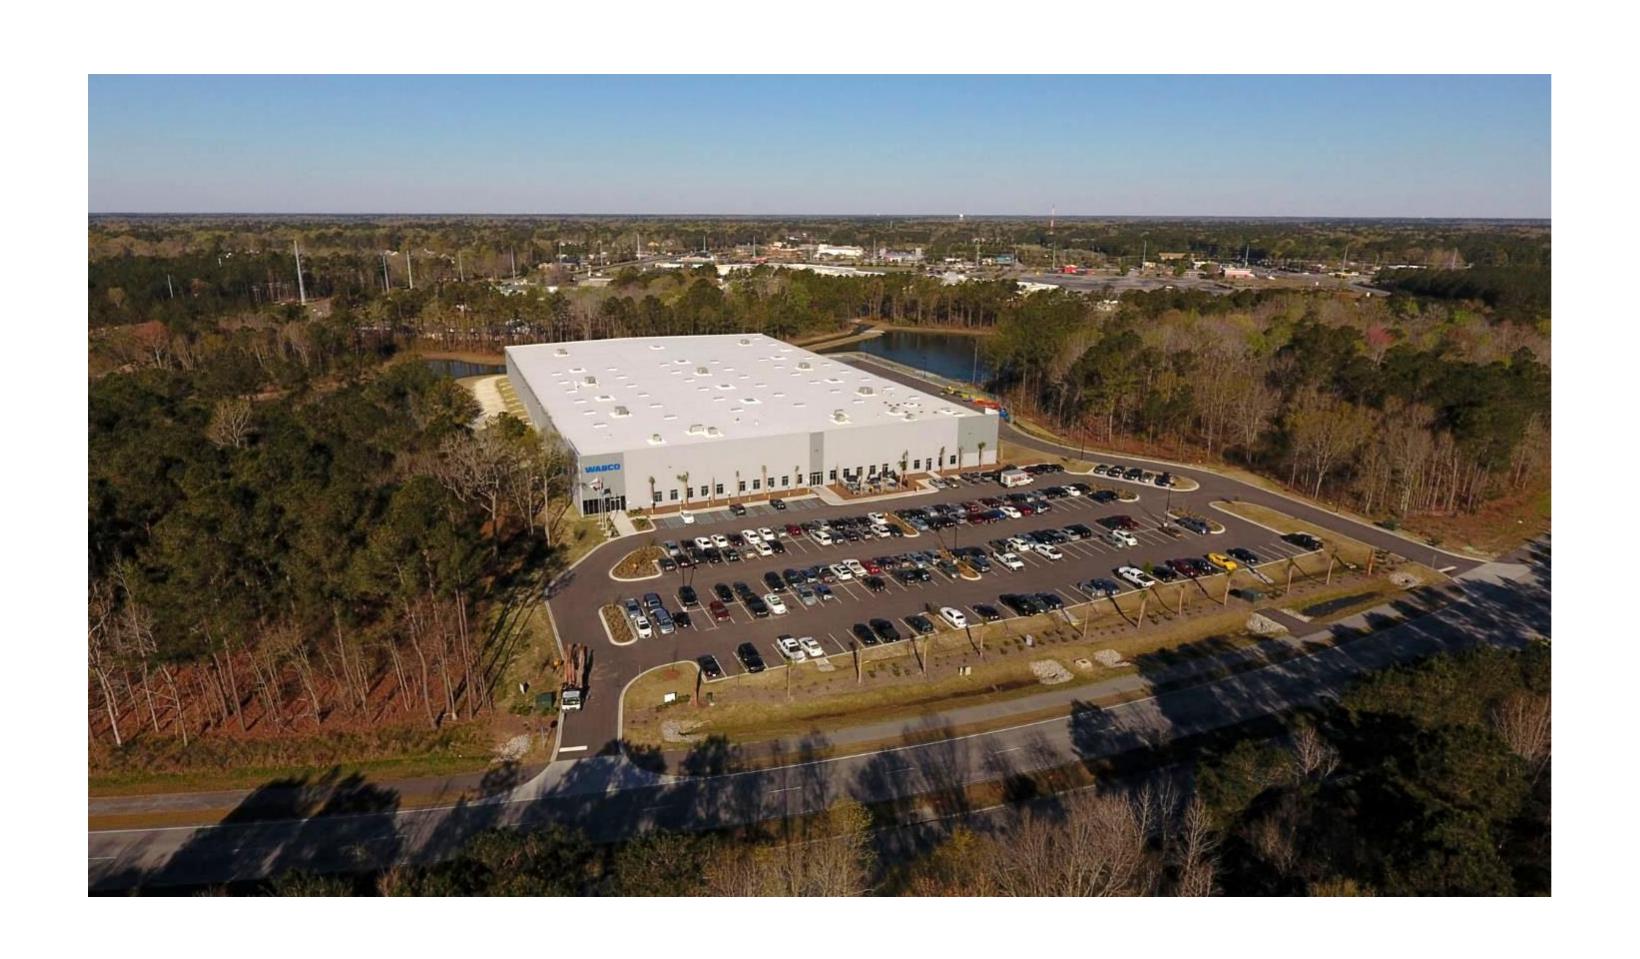

### Whitfield Corporate Park

#### **CLOSE PROXIMITY TO**

Boeing Mercedes-Benz Vans Cummings Turbo Robert Bosch WABCO

| BUILDING | ACREAGE | SQUARE FEET |
|----------|---------|-------------|
| WABCO    | 9.64    | 150,000 sf  |
| В        | 6.40    | 102,960 sf  |
| С        | 9.07    | 120,310 sf  |
| D        | 14.52   | 204,048 sf  |
| E        | 15.07   | 238,056 sf  |
| F        | 3.30    | 33,600 sf   |