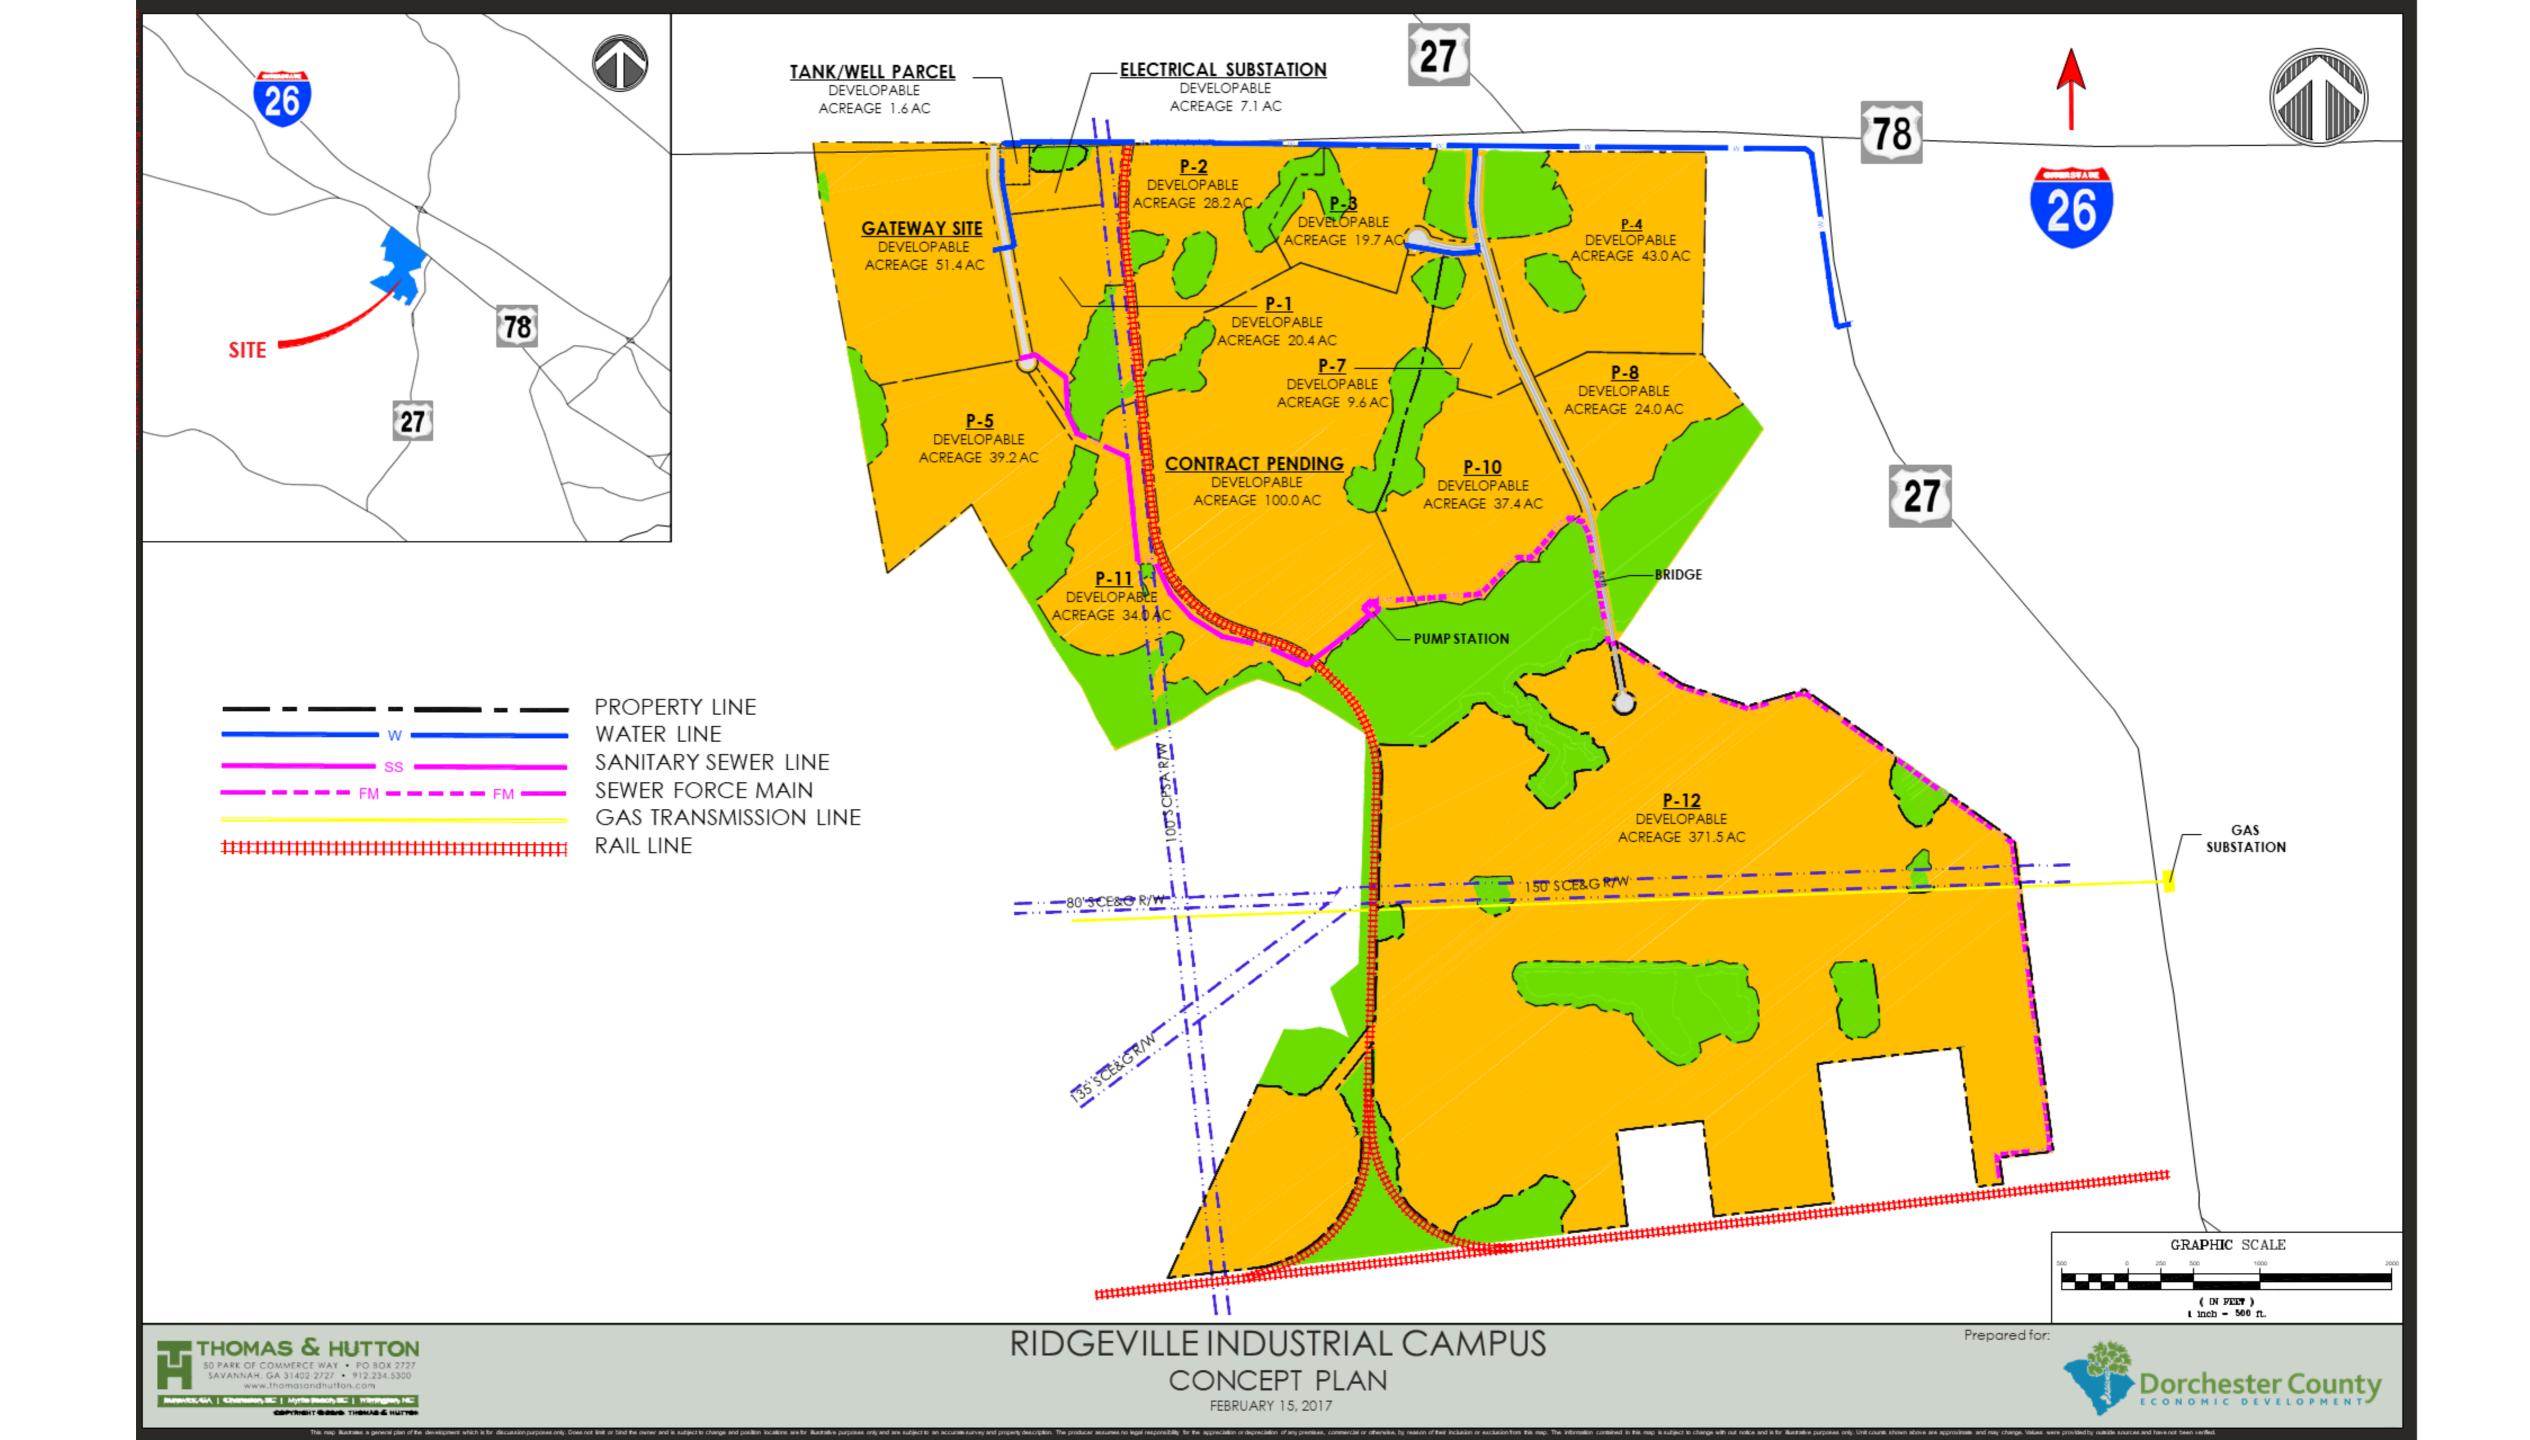

## Ridgeville Industrial Campus

### **MULTIPLE SITES** In Varying Sizes In 1,100-acre campus miles from new Volvo campus Norfolk Southern **RAIL** Lmile from I-26 **CLOSE PROXIMITY TO Charleston International Airport**

The Port of Charleston